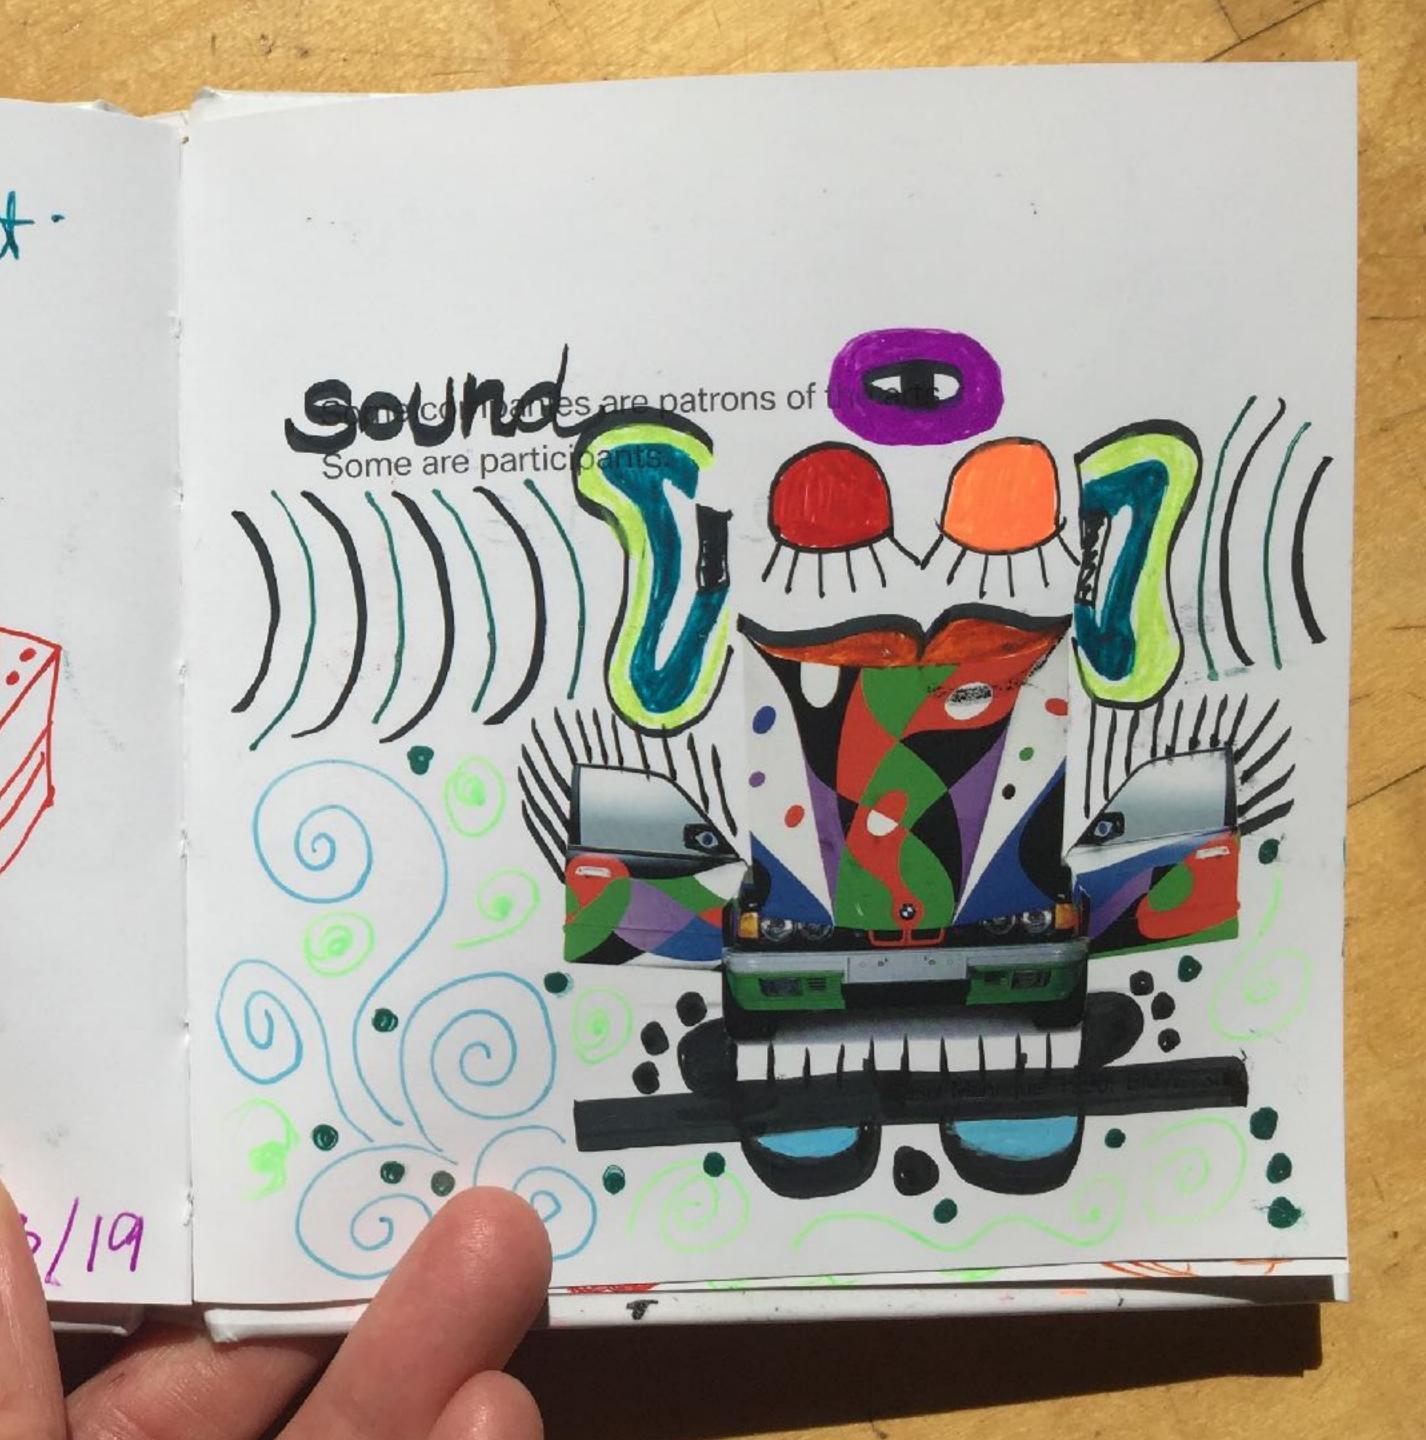

Hi

hearing aid adjustment. Art Cars Filed claim W. Art Car Collection started in 1975 when French racing driver Hervé MONGets Phila (dec his BMW 3.0 CSL nto a work of art Other Iuminaries, such as And Marhol GOG A AR Lichtenstein, have also used BMW automobiles as their canvases. Today, that tradition continues with new BMW models - and all-new art forms, such as digital art and even - environmental art.